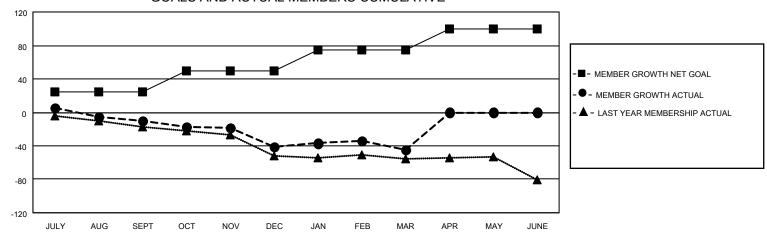

## GOALS AND ACTUAL MEMBERS CUMULATIVE

| DROPPED CLUBS: 2 |     | 29 CLUBS OF 55 ADDED 1 OR MORE | GENDER DISTRIBUTION                |              |  |
|------------------|-----|--------------------------------|------------------------------------|--------------|--|
|                  |     | NEW MEMBERS                    | MALE                               | 706 (59.78%) |  |
|                  |     |                                | FEMALE                             | 475 (40.22%) |  |
| DROPPED MEMBERS  |     |                                | NON BINARY                         | 0 (0.00%)    |  |
| DECEASED         | 20  |                                | PREFER NOT TO ANSWER               | 0 (0.00%)    |  |
| CLUB CANCELLED   | 0   |                                | TOTAL FAMILY UNIT MEMBERS          | 312          |  |
| OTHER            | 128 | CLICK HERE FOR CUMULATIVE      | TOTAL FAMILE ONLY WEWBERS          | 312          |  |
| TOTAL            | 148 | MEMBERSHIP DATA                | FAMILY MEMBERS PAYING HALI<br>DUES | F 160        |  |